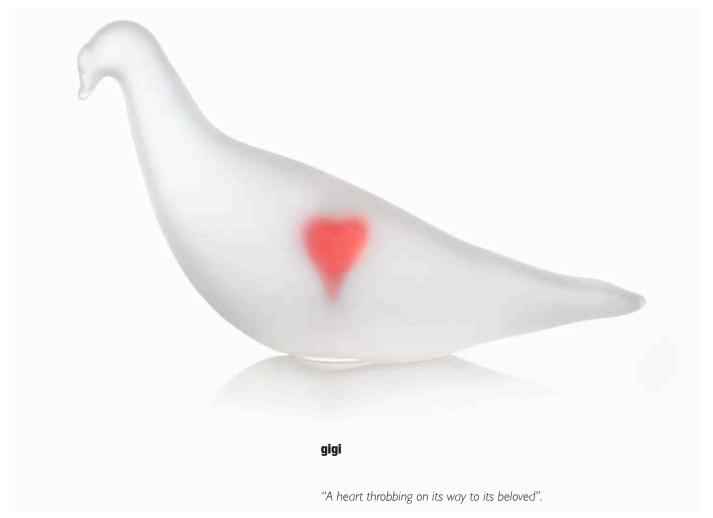

## discobolo

dimensions L.  $26 \times P. 19.5$ 

L.  $26 \times P$ .  $19,5 \times H$ . 37 cm ( $10.24 \times 7.68 \times 14.57 \text{ inches}$ ) weight 3.0 Kg (6.6 lbs) ceramic opaque

The pigeon traveler is a variety of domestic pigeon derived from the eastern wild pigeon, genetically selected for its ability to find the way home from very high distances.

The pigeon traveler has an innate sense of orientation that allows him to return to his nest using the phenomenon of magnetoricezione.

Thanks to its ability to orientate and travel far in the past it was used to carry messages from one place to another and the term that indicated these messages is a colombigram.

LED lamp, 100% Handmade in Italy. Hand worked blown glass in accordance with the Italian tradition made in Murano (Venice).

dimension
L. 40 × P. 14 × H. 24 cm
(15.74 × 5.51 × 9.44 inches)
weight
1.0 Kg (2.2 lbs)
frosted glass
heart in shiny red glass inside