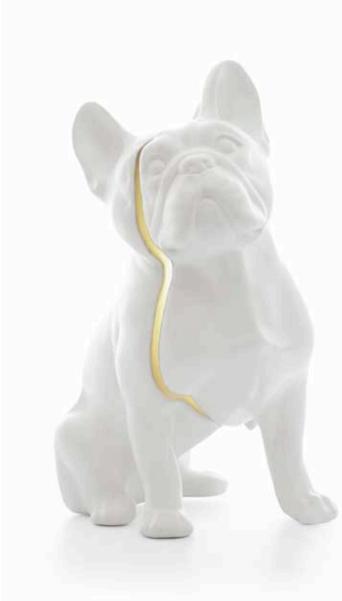

## totò

"The dreaming dog, born to keep you company."

Inspired by the French Bouledogue, Totò is docile and reliable, a perfect company for you and your family.

With his bright look and the typical body structure of the molossus dog, he merges a royal aspect and a nice attitude. Totò stands out for his nobility and untamed heart.

Vión Design put all his beauty in the ceramic, fully replicating his energy and emotionality through the characteristic beam of light which characterizes its products.

LED lamp, 100% Handmade in Italy. Hand worked ceramic in accordance with the Italian tradition.