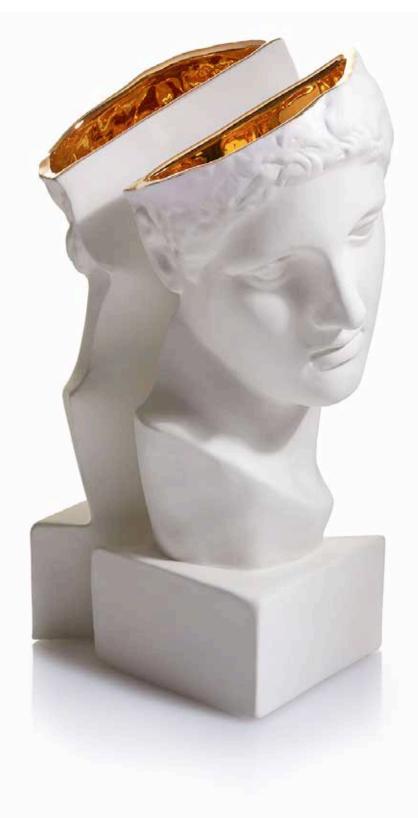

#### discobolo

"Style and athletics in one intense expression."

The Discobolo, the historical statue which Myron carved in 455 BC for the city of Sparta, represents the early stage of the discus throwing, the moment the athlete gathers his forces before releasing his energy.

Vión Design interpreted his gesture as a two parts structure, which can be used both as a vase and a jewel case. The two parts can be joined or split in two trunks to be used separately.

Vase / Jewel case, 100% Handmade in Italy. Hand worked ceramic in accordance with the Italian tradition.

## discobolo

dimensions L.  $26 \times P. 19.5$ 

L.  $26 \times P$ .  $19,5 \times H$ . 37 cm ( $10.24 \times 7.68 \times 14.57 \text{ inches}$ ) weight 3.0 Kg (6.6 lbs) ceramic opaque

The pigeon traveler is a variety of domestic pigeon derived from the eastern wild pigeon, genetically selected for its ability to find the way home from very high distances.