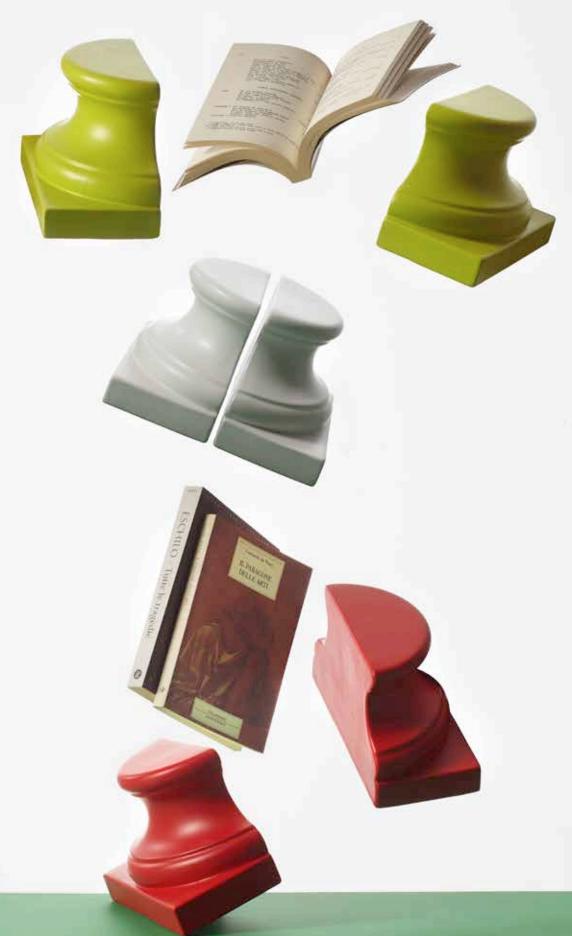

#### ercole

"The extreme limit of the known world."

The legendary pillars symbolizing the limits of knowledge.

Despite man's fear for the unknown, instinct takes over pushing us to pursue the truth, allowing us to sometimes achieve what is thought impossible.

Great classics as modern fiction, the magazines we love the most, are well suited to be kept between the basis of two pillars.

Bookshelf, 100% Handmade in Italy. Hand worked ceramic in accordance with the Italian tradition.

white /Cod. Erco01W

red /Cod. Erco02R

green /Cod. Erco03G

black /Cod. Erco04B

#### ercole

 $\begin{array}{l} \text{dimensions} \\ \text{L. 20} \times \text{P. 20} \times \text{H. 13 cm} \\ \text{(7.87} \times \text{7.87} \times \text{5.12 inches)} \end{array}$ 

weight
1.0 Kg (2.2 lbs)
ceramic
opaque