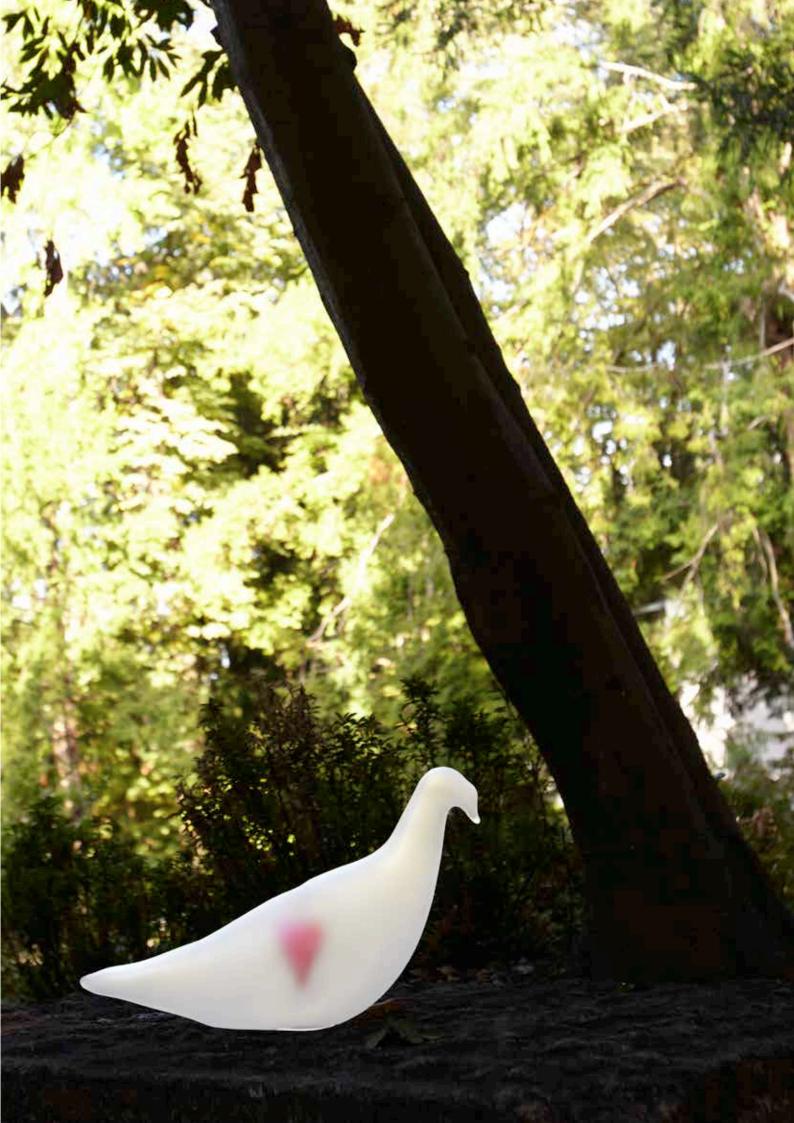

## discobolo

dimensions L.  $26 \times P. 19.5$ 

L.  $26 \times P$ .  $19,5 \times H$ . 37 cm ( $10.24 \times 7.68 \times 14.57 \text{ inches}$ ) weight 3.0 Kg (6.6 lbs) ceramic opaque

The pigeon traveler is a variety of domestic pigeon derived from the eastern wild pigeon, genetically selected for its ability to find the way home from very high distances.

The pigeon traveler has an innate sense of orientation that allows him to return to his nest using the phenomenon of magnetoricezione.

Thanks to its ability to orientate and travel far in the past it was used to carry messages from one place to another and the term that indicated these messages is a colombigram.

LED lamp, 100% Handmade in Italy. Hand worked blown glass in accordance with the Italian tradition made in Murano (Venice).

dimension
L. 40 × P. 14 × H. 24 cm
(15.74 × 5.51 × 9.44 inches)
weight
1.0 Kg (2.2 lbs)
frosted glass
heart in shiny red glass inside