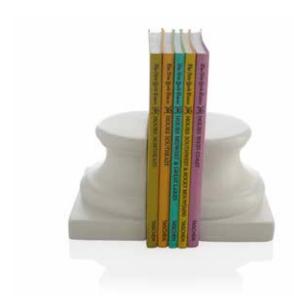

#### ercole

"The extreme limit of the known world."

The legendary pillars symbolizing the limits of knowledge.

Despite man's fear for the unknown, instinct takes over pushing us to pursue the truth, allowing us to sometimes achieve what is thought impossible.

Great classics as modern fiction, the magazines we love the most, are well suited to be kept between the basis of two pillars.

Bookshelf, 100% Handmade in Italy. Hand worked ceramic in accordance with the Italian tradition.

white /Cod. Erco01W

red /Cod. Erco02R

green /Cod. Erco03G

black /Cod. Erco04B