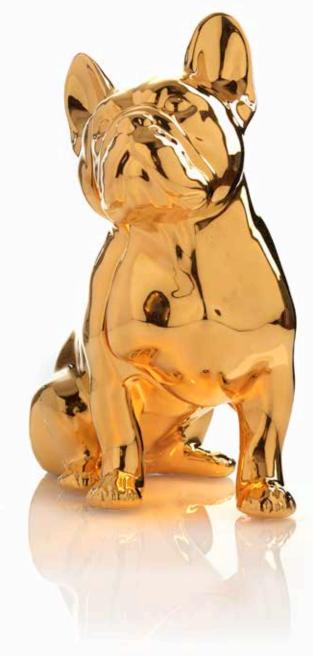

## totò

"The dreaming dog, born to keep you company."

Inspired by the French Bouledogue, Totò is docile and reliable, a perfect company for you and your family.

With his bright look and the typical body structure of the molossus dog, he merges a royal aspect and a nice attitude. Totò stands out for his nobility and untamed heart.

Vión Design put all his beauty in the ceramic, fully replicating his energy and emotionality through the characteristic beam of light which characterizes its products.

LED lamp, 100% Handmade in Italy. Hand worked ceramic in accordance with the Italian tradition.

gold /Cod. **Toto05Gold** real gold 24 ct, hand painted gold.

platinum /Cod. Toto06Plat real gold, hand painted platinum