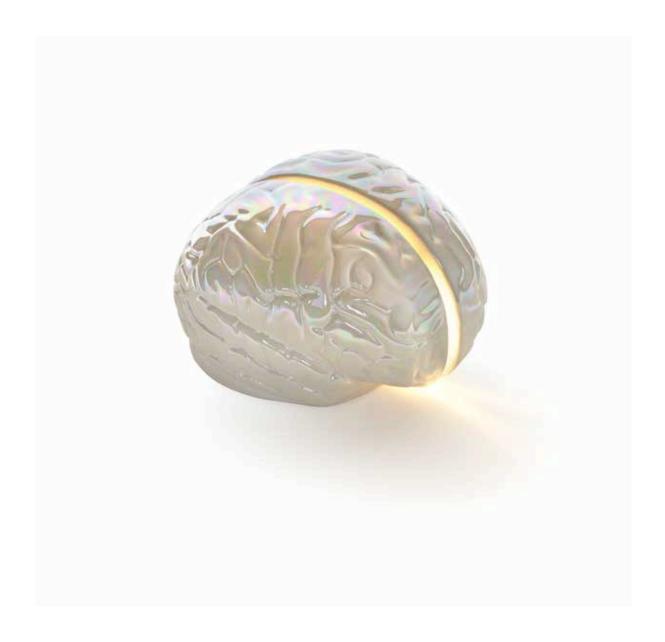

# yorick

"To be or not to be, that is the question. Light or darkness?"

Hamletish Yorick shows we are made of light under any circumstance, able to reflect and give answers, but mostly to question ourselves.

Two parts becoming one.

Light is the soul of our body. Here, the light meets the beauty of ceramic.

LED lamp, 100% Handmade in Italy. Hand worked ceramic in accordance with the Italian tradition.

dimensions

L.  $13 \times P. 20 \times H. 15 \text{ cm}$ (5.11 × 7.87 × 5.91 inches)

weight

1.0 Kg (2.2 lbs)

light

LED

ceramic

opaque

white /Cod. Yoro01W

black /Cod. Yoro02B

gold 24 ct /Cod. Yoro03Gold real gold 24 ct, hand painted gold.

platinum /Cod. **Yoro04Plat** real platinum, hand painted platinum.

Emotions, memories, our dreams, they all shine light on us.