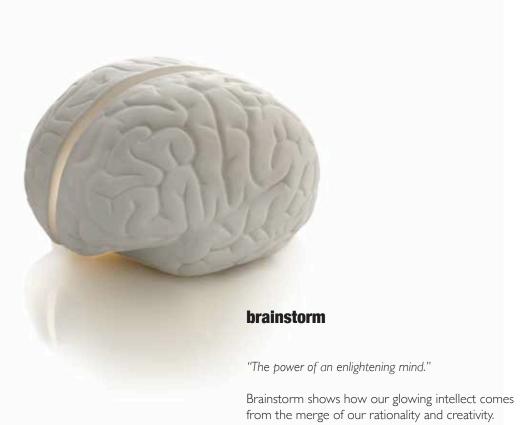

A light that spreads around thanks to the characteristic cut of the Vión Design products.

LED lamp, 100% Handmade in Italy. Hand worked ceramic in accordance with the Italian tradition.

dimensions

L.  $13 \times P$ .  $15 \times H$ . 11 cm (5.11  $\times$  5.91  $\times$  4.33 inches)

weight

1.0 Kg (2.2 lbs)

**light** LED

ceramic

opaque

white /Cod. Brai01W

black /Cod. Brai02B