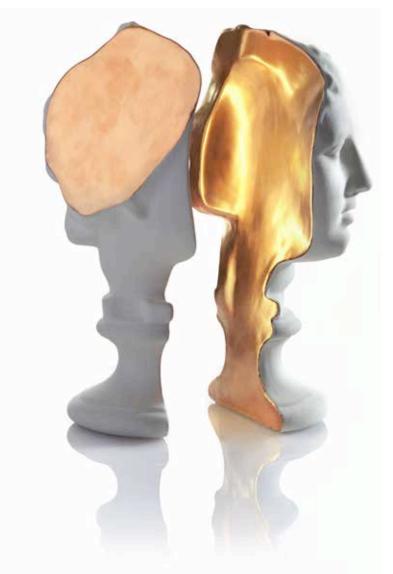

#### venere

"The goddess of love, beauty and fertility."

These ideals have always inspired mankind. Venere has been portrayed in many artworks since early ancient times.

Vión Design wanted to pay her a tribute with a hand crafted lamp, made of ceramic, so that she could be part of our everyday life, inspiring us with her beauty and shiny essence.

LED lamp, 100% Handmade in Italy. Hand worked ceramic in accordance with the Italian tradition.

# dimensions

opaque

L. 15 × P. 15 × H. 33 cm (5.91 × 5.91 × 12.99 inches) weight 2.0 Kg (4.4 lbs) light LED ceramic

white /Cod. Ven01W