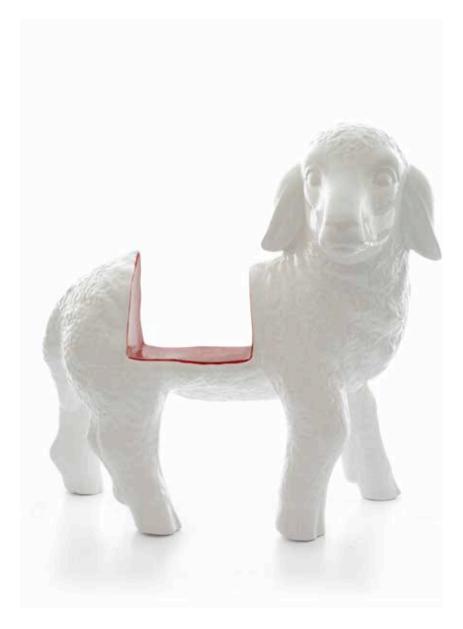

# dolly

"The irreverent sheep, a reading mate."

Bred since ancient times, the sheep has accompanied the mankind providing food during the various step of his development.

In her womb, Dolly burdens the weight of knowledge.

Bookshelf, 100% Handmade in Italy. Hand worked ceramic in accordance with the Italian tradition.

# dolly

white /Cod. Dolo01W

black /Cod. Dolo02B

dimensions L.  $40 \times P$ .  $17 \times H$ . 37 cm( $15.75 \times 6.69 \times 14.57 \text{ inches}$ ) weight 2 Kg (4.4 lbs) ceramic opaque