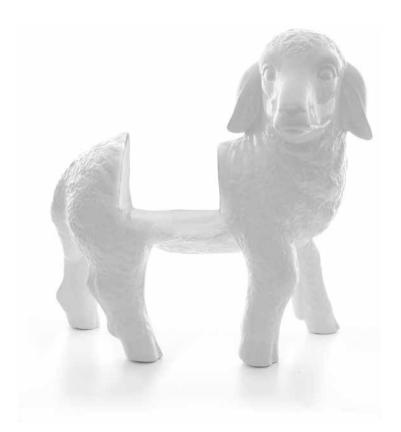

# dolly

"The irreverent sheep, a reading mate."

Bred since ancient times, the sheep has accompanied the mankind providing food during the various step of his development.

In her womb, Dolly burdens the weight of knowledge.

Bookshelf, 100% Handmade in Italy. Hand worked ceramic in accordance with the Italian tradition.

# dolly

white /Cod. Dolo01W

black /Cod. Dolo02B

dimensions L.  $40 \times P$ .  $17 \times H$ . 37 cm( $15.75 \times 6.69 \times 14.57 \text{ inches}$ ) weight 2 Kg (4.4 lbs) ceramic opaque