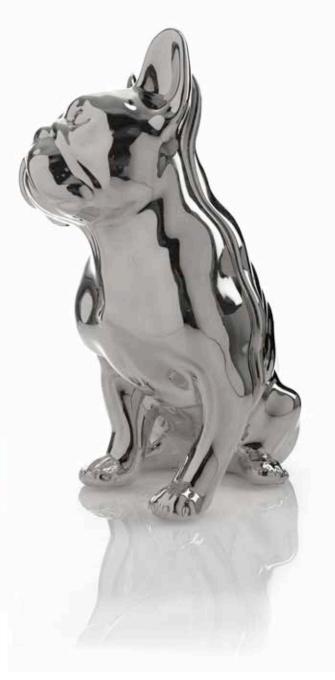

## totò

"The dreaming dog, born to keep you company."

Inspired by the French Bouledogue, Totò is docile and reliable, a perfect company for you and your family.

With his bright look and the typical body structure of the molossus dog, he merges a royal aspect and a nice attitude. Totò stands out for his nobility and untamed heart.

Vión Design put all his beauty in the ceramic, fully replicating his energy and emotionality through the characteristic beam of light which characterizes its products.

LED lamp, 100% Handmade in Italy. Hand worked ceramic in accordance with the Italian tradition.

red /Cod. Toto02R

green /Cod. Toto03G

black /Cod. Toto04B