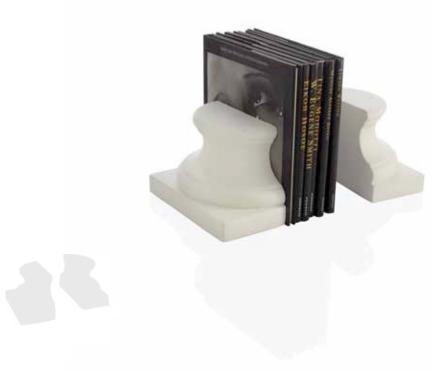

#### ercole

"The extreme limit of the known world."

The legendary pillars symbolizing the limits of knowledge.

Despite man's fear for the unknown, instinct takes over pushing us to pursue the truth, allowing us to sometimes achieve what is thought impossible.

Great classics as modern fiction, the magazines we love the most, are well suited to be kept between the basis of two pillars.

Bookshelf, 100% Handmade in Italy. Hand worked ceramic in accordance with the Italian tradition.

white /Cod. Erco01W

red /Cod. Erco02R

green /Cod. Erco03G

black /Cod. Erco04B