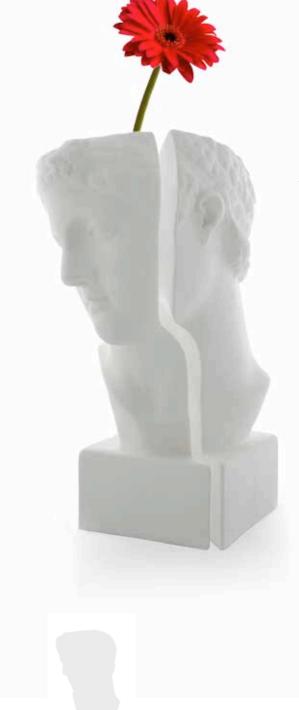

#### discobolo

"Style and athletics in one intense expression."

The Discobolo, the historical statue which Myron carved in 455 BC for the city of Sparta, represents the early stage of the discus throwing, the moment the athlete gathers his forces before releasing his energy.

Vión Design interpreted his gesture as a two parts structure, which can be used both as a vase and a jewel case. The two parts can be joined or split in two trunks to be used separately.

Vase / Jewel case, 100% Handmade in Italy. Hand worked ceramic in accordance with the Italian tradition.

## discobolo

dimensions L.  $26 \times P. 19.5$ 

L.  $26 \times P$ .  $19,5 \times H$ . 37 cm ( $10.24 \times 7.68 \times 14.57 \text{ inches}$ ) weight 3.0 Kg (6.6 lbs) ceramic opaque

The pigeon traveler is a variety of domestic pigeon derived from the eastern wild pigeon, genetically selected for its ability to find the way home from very high distances.