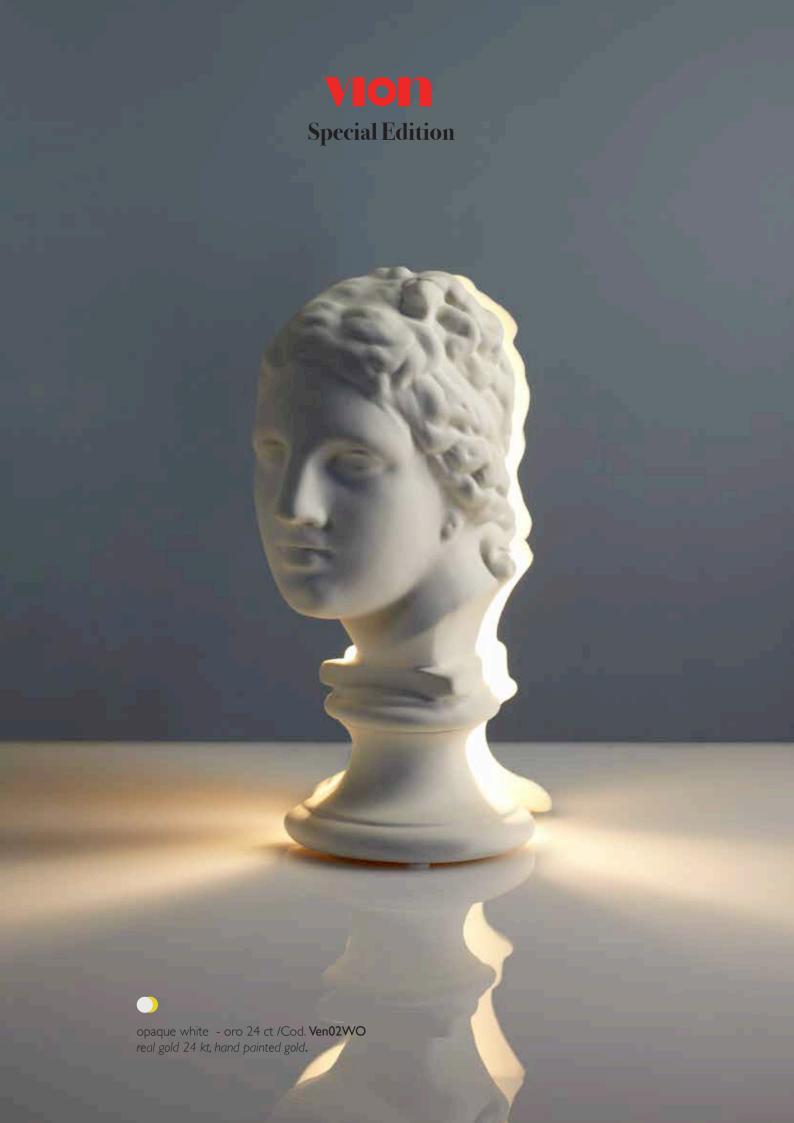

#### venere

"The goddess of love, beauty and fertility."

These ideals have always inspired mankind. Venere has been portrayed in many artworks since early ancient times.

Vión Design wanted to pay her a tribute with a hand crafted lamp, made of ceramic, so that she could be part of our everyday life, inspiring us with her beauty and shiny essence.

LED lamp, 100% Handmade in Italy. Hand worked ceramic in accordance with the Italian tradition.

# dimensions

opaque

L. 15 × P. 15 × H. 33 cm (5.91 × 5.91 × 12.99 inches) weight 2.0 Kg (4.4 lbs) light LED ceramic

white /Cod. Ven01W